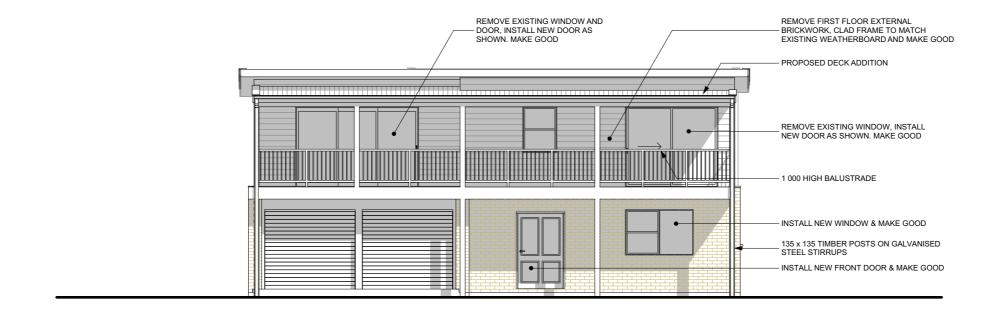

> 4888 | > MOD1 | > 1.5

> DO NOT SCALE. IF IN DOUBT, ASK

> SOUTH ELEVATION 1:100

> WEST ELEVATION 1:100