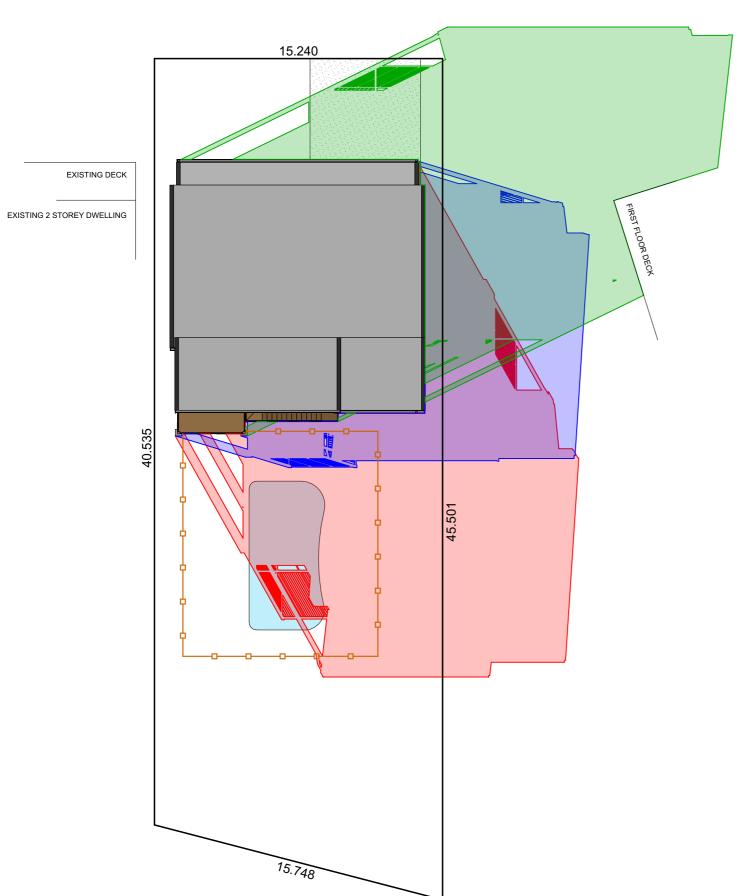

# **GUYA STREET**

> SITE PLAN 1:200

### > NOTE

- > SITE LEVELS ARE APPROXIMATE ONLY. PLEASE EVALUATE ON SITE BEFORE ANY ORDERING OR WORK BEGINS.
- > NO SUBTERRANEAN INVESTIGATIONS HAVE BEEN UNERTAKEN. IT IS THE CONTRACTORS RESPONSIBILTY TO CONTACT DIAL BEFORE YOU DIG ON PHONE No., 1100 or www.1100.com.au PRIOR TO ANY EXCAVATIONOR EARTHWORKS

> 1. ATTENTION IS DAWN TO THE ENVIRONMENT PROTECTION ACT AND THE REQUIREMENTS FOR THE PROTECTION FROM DISCHARGE OF ANY POLLUTION FROM THE SITE.

- > 2. ALL SEDIMENT CONTROL STRUCTURES SHALL BE INSPECTED AND MAINTAINED.
- > 3. ALL SEDIMENT RETAINING STRUCTURES SHALL BE CLEARED UPON REACHING A MAXIMUM OF 75% CAPACITY. REMOVED SEDIMENT SHALL BE SPREAD WITHIN DISTRIBUTION AREAS ON THE SITE.
- > 4. IMMEDIATELY FOLLOWING THE COMPLETION OF WORKS ALL EXPOSED AREAS SHALL BE STABILISED BY TURFING OR MULCHING (BY OWNER). SEDIMENT CONTROL SHALL BE MAINTAINED UNTIL GROUND COVER IS ESTABLISHED.

0.23:1.0 57%

> AREAS AREA (m²): SITE AREA 647.97 GROSS FLOOR AREA 147.50 LANDSCAPE 372.10 DRIVEWAY 35.04

ACCREDITED **BUILDING DESIGNER** > Date Published > 5/03/2024 > Page Size

THE BUILDER SHALL CHECK AND VERIFY ALL DIMENSIONS BEFORE ORDERING OR CONSTRUCTION STARTS AND VERIFY ALL ERRORS AND OMISSIONS WITH THE DESIGNER.