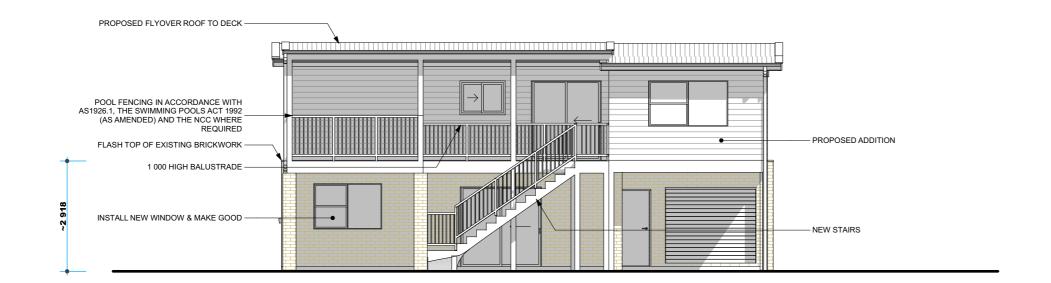

> SEDIMENT CONTROL FENCE

> SITE DRAINAGE DETAIL

SILT FENCE SILT CONTROL BARRIEI ON WIRE OR STEEL MESH, BURIED INTO GROUND AT BASE.

100 Ø SOCKED AG PIPE - CONNECT AG PIPE TO STORMWATER DRAINAGE

> NORTH ELEVATION 1:100

> EAST ELEVATION 1:100

### > GENERAL NOTES

- > 1. THIS DRAWING IS TO BE READ IN CONJUNCTION WITH SPECIFICATIONS AND ENGINEERS DRAWINGS.
- > 2. ALL DIMENSIONS AND LEVELS TO BE CHECKED AND VERIFIED BY THE BUILDER.
- > 3. ALL WORKMANSHIP AND MATERIALS TO BE IN ACCORDANCE WITH RELEVANT AUSTRALIAN STANDARDS, CODES AND LOCAL AUTHORITIES.
- > 4. ALL DIMENSIONS ARE IN MILLIMETRES UNLESS OTHERWISE NOTED.
- > 5. ALL MATERIALS TO BE INSTALLED TO MANUFACTURERS SPECIFICATIONS.
- > 6. SITE LEVELS ARE APPROXIMATE ONLY. PLEASE EVALUATE ON SITE BEFORE ANY ORDERING OR WORK BEGINS.

> 7. CJ BRICKWORK CONTROL JOINT.

### > WINDOW NOTES

WINDOWS LABELED (FS) ARE TO COMPLY WITH PART 11.3.7 AND 11.3.8 OF THE HOUSING PROVISIONS STANDARD 2022

WINDOWS LABELED OBS - OBSCURED GLASS

### > EXTERNAL FINISHES

- > CLADDING: #Cladding

- > CLADDING: #Cladding
  > WINDOWS: ALUMINIUM
  > HINGED DOORS: AS SELECTED
  > ROOF CLADDING: #Roof
  > RIDGES AND HIPS: #Ridges
  > GUTTERS: COLORBOND
  > DOWN PIPES: PVC