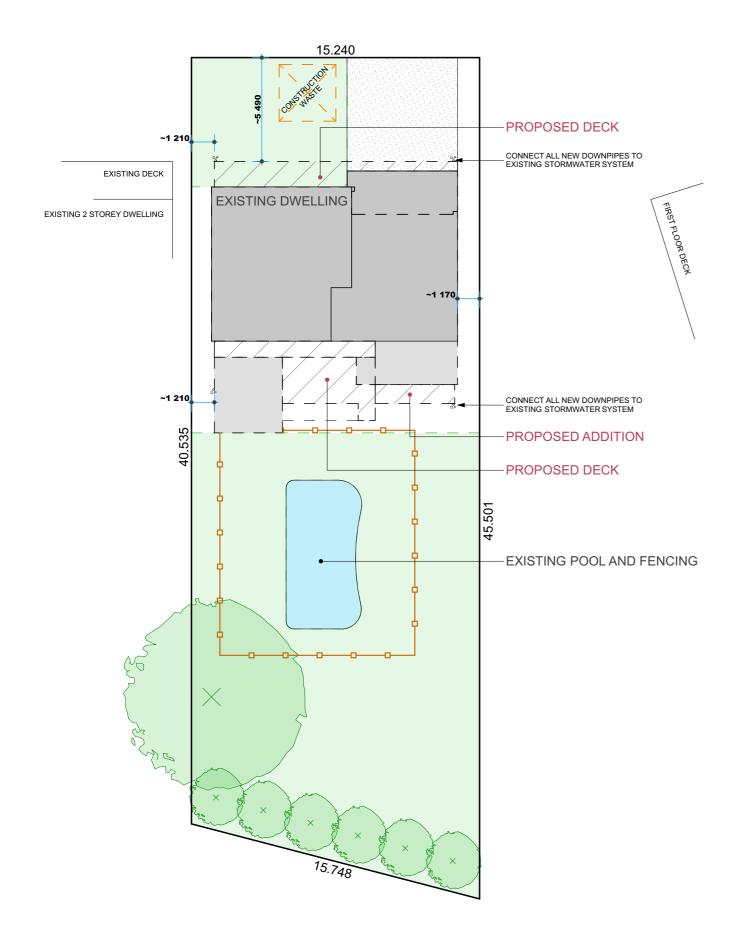

# **GUYA STREET**

> SITE PLAN 1:200

0.23:1.0 57%

> AREAS AREA (m²): SITE AREA 647.97 GROSS FLOOR AREA 147.50 LANDSCAPE 372.10 DRIVEWAY 35.04

ACCREDITED **BUILDING DESIGNER** > Date Published > 5/03/2024 > Page Size

THE BUILDER SHALL CHECK AND VERIFY ALL DIMENSIONS BEFORE ORDERING OR CONSTRUCTION STARTS AND VERIFY ALL ERRORS AND OMISSIONS WITH THE DESIGNER.

> SEDIMENT CONTROL FENCE

> SITE DRAINAGE DETAIL

SILT FENCE SILT CONTROL BARRIEI ON WIRE OR STEEL MESH, BURIED INTO GROUND AT BASE.

100 Ø SOCKED AG PIPE - CONNECT AG PIPE TO STORMWATER DRAINAGE

> NORTH ELEVATION 1:100