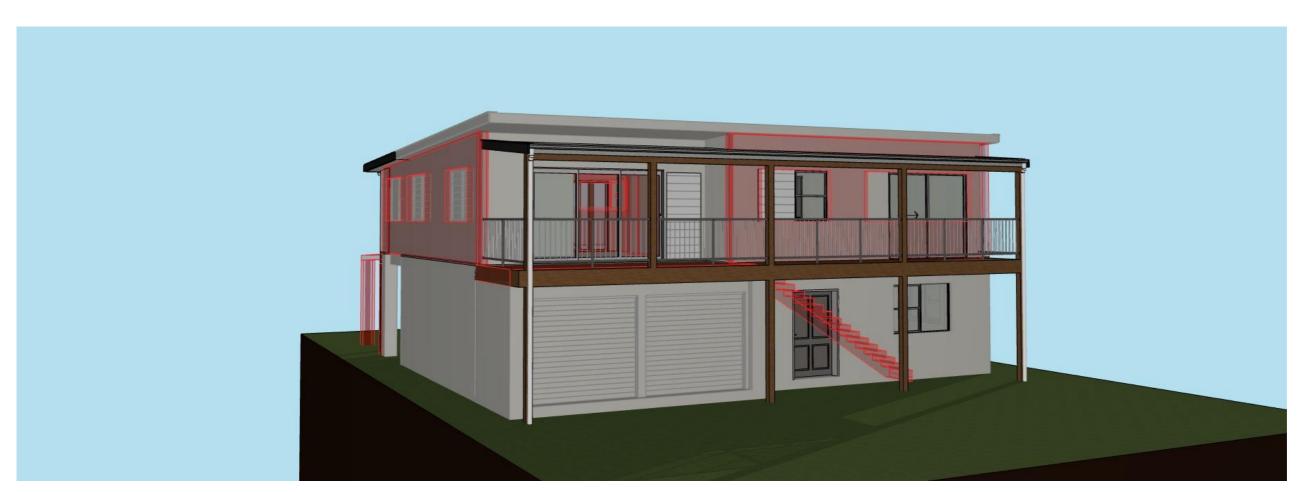

> SEDIMENT CONTROL FENCE

> SITE DRAINAGE DETAIL

SILT FENCE SILT CONTROL BARRIEI ON WIRE OR STEEL MESH, BURIED INTO GROUND AT BASE.

100 Ø SOCKED AG PIPE - CONNECT AG PIPE TO STORMWATER DRAINAGE

> NORTH ELEVATION 1:100

> EAST ELEVATION 1:100

> 4888 | > MOD1 | > 1.5

> DO NOT SCALE. IF IN DOUBT, ASK

> SOUTH ELEVATION 1:100

> WEST ELEVATION 1:100