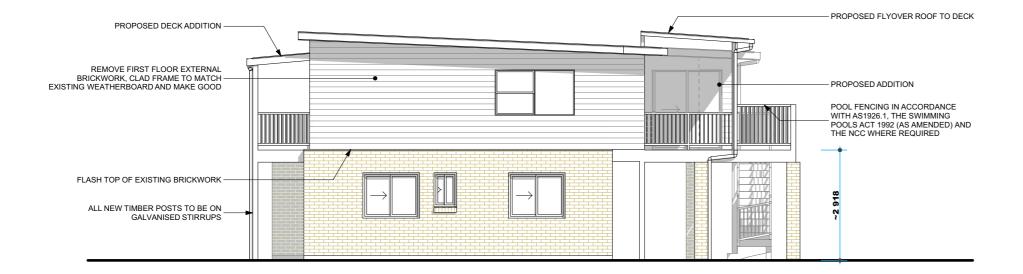

> SEDIMENT CONTROL FENCE

> SITE DRAINAGE DETAIL

SILT FENCE SILT CONTROL BARRIEI ON WIRE OR STEEL MESH, BURIED INTO GROUND AT BASE.

100 Ø SOCKED AG PIPE - CONNECT AG PIPE TO STORMWATER DRAINAGE

> NORTH ELEVATION 1:100

> EAST ELEVATION 1:100