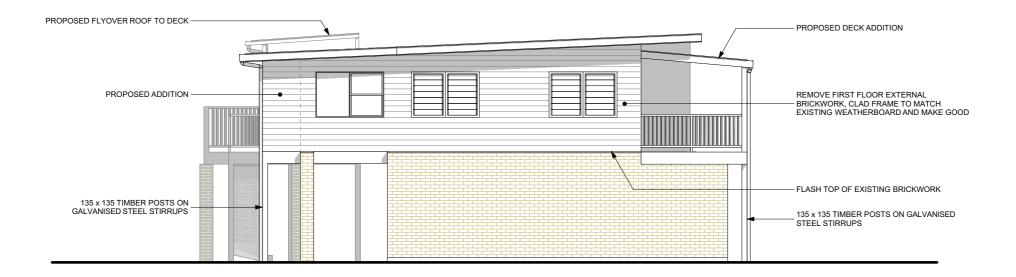

> 4888 | > MOD1 | > 1.5

> DO NOT SCALE. IF IN DOUBT, ASK

> SOUTH ELEVATION 1:100

> WEST ELEVATION 1:100